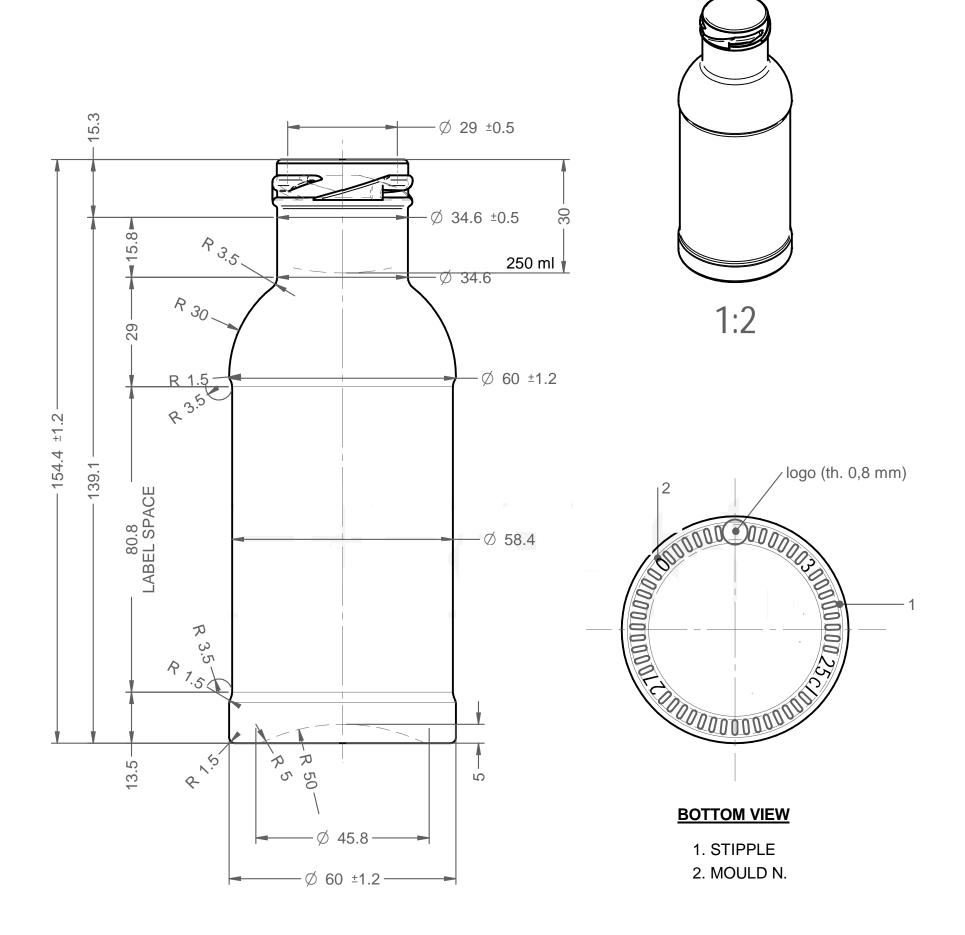

## TOLLERANCE DEVIATION FROM VERTICAL AXIS 2 mm

## **FRONT VIEW**

## DRAWING TO BE APPROVED AFTER THE SAMPLING

| -     | -                     |                            |                                                                 |                            |                             |
|-------|-----------------------|----------------------------|-----------------------------------------------------------------|----------------------------|-----------------------------|
|       | 18/10/2022            | NAME:                      |                                                                 | DWG N°:                    |                             |
| :     | 1:1 TADAVAL SALICE 25 |                            | ALICE 250                                                       |                            |                             |
|       | A3<br>-               | TARAVAL SAUCE 230          |                                                                 |                            |                             |
| REF.: |                       |                            |                                                                 |                            |                             |
| ·     |                       | BRIMFULL CAPACITY: ml      | 270 ± 5                                                         | DRAWN BY:                  |                             |
|       |                       | GLASS WEIGHT: gr.          | 180                                                             | APPR. BY:                  |                             |
|       |                       | FINISH STD. :              | TO 38 CF                                                        | CUSTOMER:                  | _                           |
|       |                       | $\phi$ MIN. THROUGHT BORE: | -                                                               | PATENTED:                  |                             |
|       |                       |                            |                                                                 | 1                          |                             |
|       | :                     | : 1:1<br>A3                | TARAVAL S  BRIMFULL CAPACITY: mI GLASS WEIGHT: gr. FINISH STD.: | ## TARAVAL SAUCE 250    A3 | ### TARAVAL SAUCE 250    A3 |