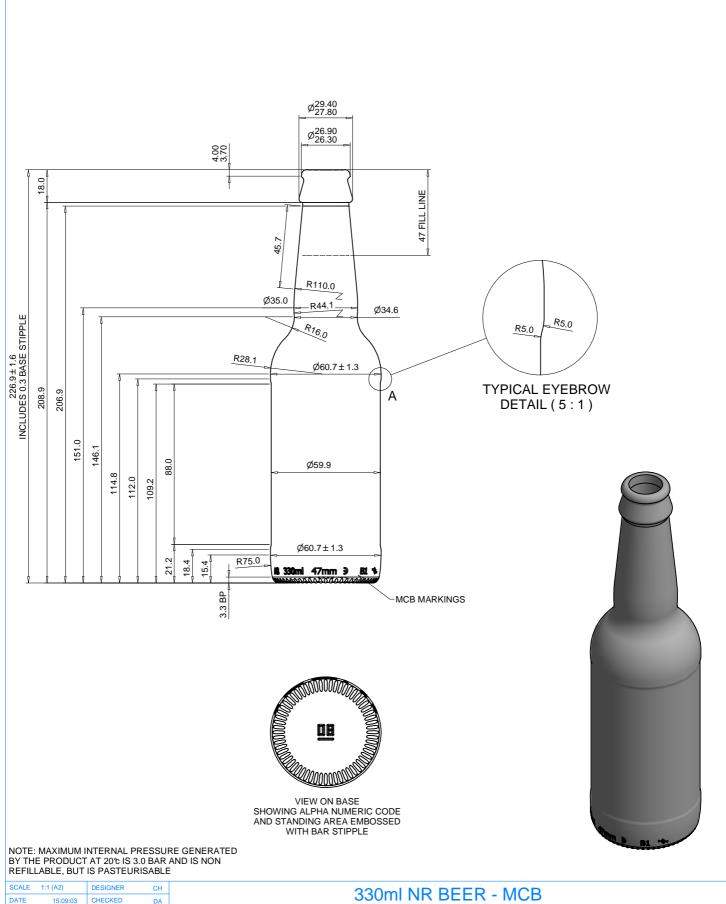

| SCALE 1:1 (A2) DESIGNE                                                                                          | R CH     | 330ml NR BEER - MCB                                                                               |                                                                  |                                    |
|-----------------------------------------------------------------------------------------------------------------|----------|---------------------------------------------------------------------------------------------------|------------------------------------------------------------------|------------------------------------|
| DATE 15:09:03 CHECKE                                                                                            | D DA     | 330III IVI BEEK - MCB                                                                             |                                                                  |                                    |
| NECK FINISH STD CROWN (GF130) A) DOT CODE DETAIL ADDED TO BASE. DA 04/07/12                                     |          |                                                                                                   | NECK REF. No.                                                    |                                    |
| APPROX. WEIGHT 218 g B) DOT CODE DETAIL REMOVED. ALPHA NUMERIC ADDED. MOULD No. ADDED TO SET LETTER SN 15/12/15 |          |                                                                                                   |                                                                  | 2J1-E2                             |
| FILL POINT 47 down C) NECK REFERENCE WAS '2J1-E2'. LK 16/04/18                                                  |          |                                                                                                   | 4281                                                             |                                    |
| CAPACITY TO FILL POINT                                                                                          | 330.0 ml | D) NECK REFERENCE REVERTED BACK TO '2J1-E2',                                                      | K REFERENCE REVERTED BACK TO '2J1-E2', WAS '2J1'H1'. LK 30/04/18 |                                    |
| CAPACITY TOLERANCE (BULK) ± 6.6 ml                                                                              |          |                                                                                                   | DRAWING No.                                                      |                                    |
| CAPACITY BRIMFULL 346.5 ml                                                                                      |          |                                                                                                   | B7623D                                                           |                                    |
| Note: Filling point measured from top centrally inside neck unless otherwise specified.                         |          | Untoleranced dimensions are for mould making guidance only and should be regarded as approximate. |                                                                  | DI OZOD  DIMENSIONS IN MILLIMETRES |